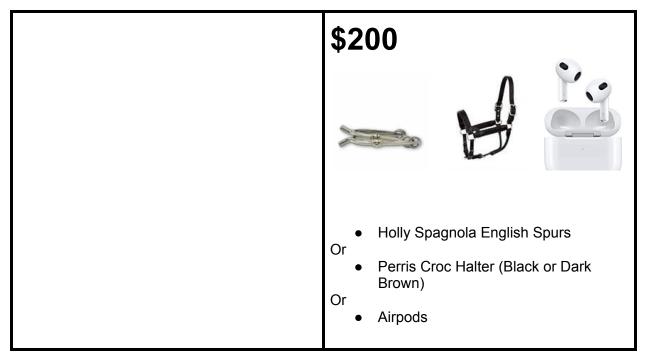

# \$150





• Embroidered Sheet

Or

Stanley Box

Or

• Embroidered Cooler

# \$100









Mesh Sleazy

Or

• Pop Up Tent

Or

Quillin Leather Halter

Or

Bag with Custom Plate



## \$40





Custom Arena Bag

Or

Custom pad Bag (holds one pad)
 With see-through pocket

### \$30











Custom Polos (set of 4)

Or

Custom Lunge Line

Or

• Laser Engraved Spur Straps

Or

• Leather Picture frame with nameplate

Or

English work pad

# \$10 Shapleys Touch up (Pick Color) Or Custom Lead rope \$10 Shapleys Touch up (Pick Color) Graph Shapleys Touch up (Pick Color) Shapleys Touch up (Pick Color) Graph Shapleys Touch up (Pick Color) Shapleys Touch up (P

**High Point Awards** 

Reserve High Point