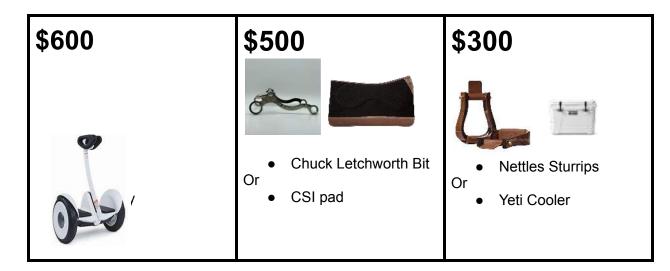

# \$150





• Embroidered Sheet

Or

Stanley Box

Or

• Embroidered Cooler

# \$100









Mesh Sleazy

Or

• Pop Up Tent

Or

Quillin Leather Halter

Or

Bag with Custom Plate



## \$40





Custom Arena Bag

Or

Custom pad Bag (holds one pad)
 With see-through pocket

### \$30











Custom Polos (set of 4)

Or

Custom Lunge Line

Or

• Laser Engraved Spur Straps

Or

• Leather Picture frame with nameplate

Or

English work pad

# \$10 Shapleys Touch up (Pick Color) Or Custom Lead rope \$10 Shapleys Touch up (Pick Color) Graph Shapleys Touch up (Pick Color) Shapleys Touch up (Pick Color) Graph Shapleys Touch up (Pick Color) Shapleys Touch up (P

**High Point Awards** 

Reserve High Point