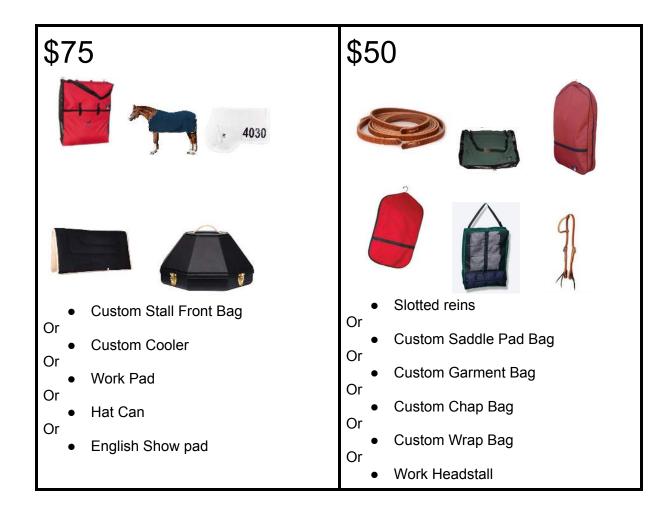

## \$40

Custom Arena Bag

Or

Custom pad Bag (holds one pad)
 With see-through pocket